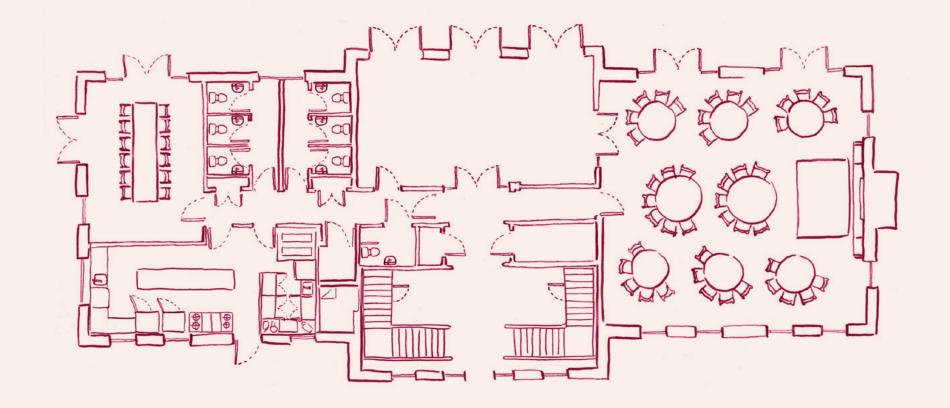

Ground Floor - Cabaret

Ground Floor - Theatre

Ground Floor - Banquet

First Floor