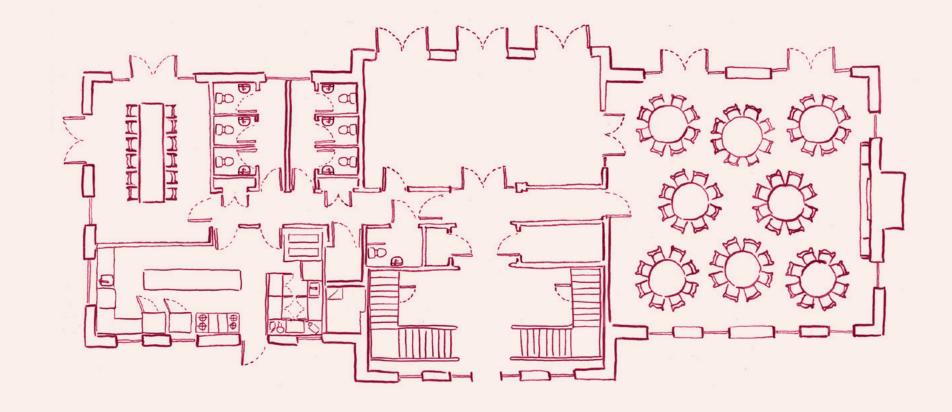

#### OVERVIEW

- Dedicated events space
- Double-height entrance hall with dual staircases
- Set over two floors
- Size: 540 sq m

#### SPACES

- Arrival hall
- The Chestnut: our largest room for up to 100 guests, with a double-height ceiling and open fireplace
- Two bars The Tawny Bar and The Owlet Bar
- Three meeting areas/ private dining rooms –
   The Buckthorn, The Wren and The Fawn

#### THE CHESTNUT

The largest space within Fallow House,
The Chestnut is 99 sq m featuring a doubleheight vaulted ceiling with textured pendant lighting
falling from traditional beams. Lined with windows
on three of four walls, natural light abounds to bring
the clean and neutral colour palette to life.

The capacity of of The Chestnut varies based on configuration as follows:

STANDING COCKTAIL RECEPTION: 100 guests

SEATED AT ROUND TABLES - 60 guests

THEATRE STYLE - 70 guests

CABARET STYLE WITH STAGE - 40 guests

Ground Floor - Cabaret

Ground Floor - Theatre

Ground Floor - Banquet

First Floor