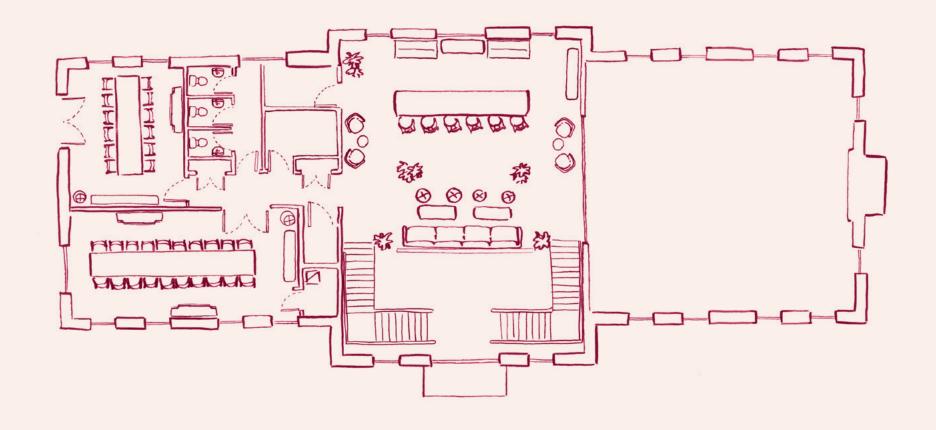

#### OVERVIEW

- Dedicated events space
- Double-height entrance hall with dual staircases
- Set over two floors
- Size: 540 sq m

#### SPACES

- Arrival hall
- The Chestnut: our largest room for up to 100 guests, with a double-height ceiling and open fireplace
- Two bars The Tawny Bar and The Owlet Bar
- Three meeting areas/ private dining rooms –
   The Buckthorn, The Wren and The Fawn

#### THE CHESTNUT

The largest space within Fallow House,
The Chestnut is 99 sq m featuring a doubleheight vaulted ceiling with textured pendant lighting
falling from traditional beams. Lined with windows
on three of four walls, natural light abounds to bring
the clean and neutral colour palette to life.

The capacity of of The Chestnut varies based on configuration as follows:

STANDING COCKTAIL RECEPTION: 100 guests

SEATED AT ROUND TABLES - 60 guests

THEATRE STYLE - 70 guests

CABARET STYLE WITH STAGE - 40 guests

Ground Floor - Cabaret

Ground Floor - Theatre

Ground Floor - Banquet

First Floor