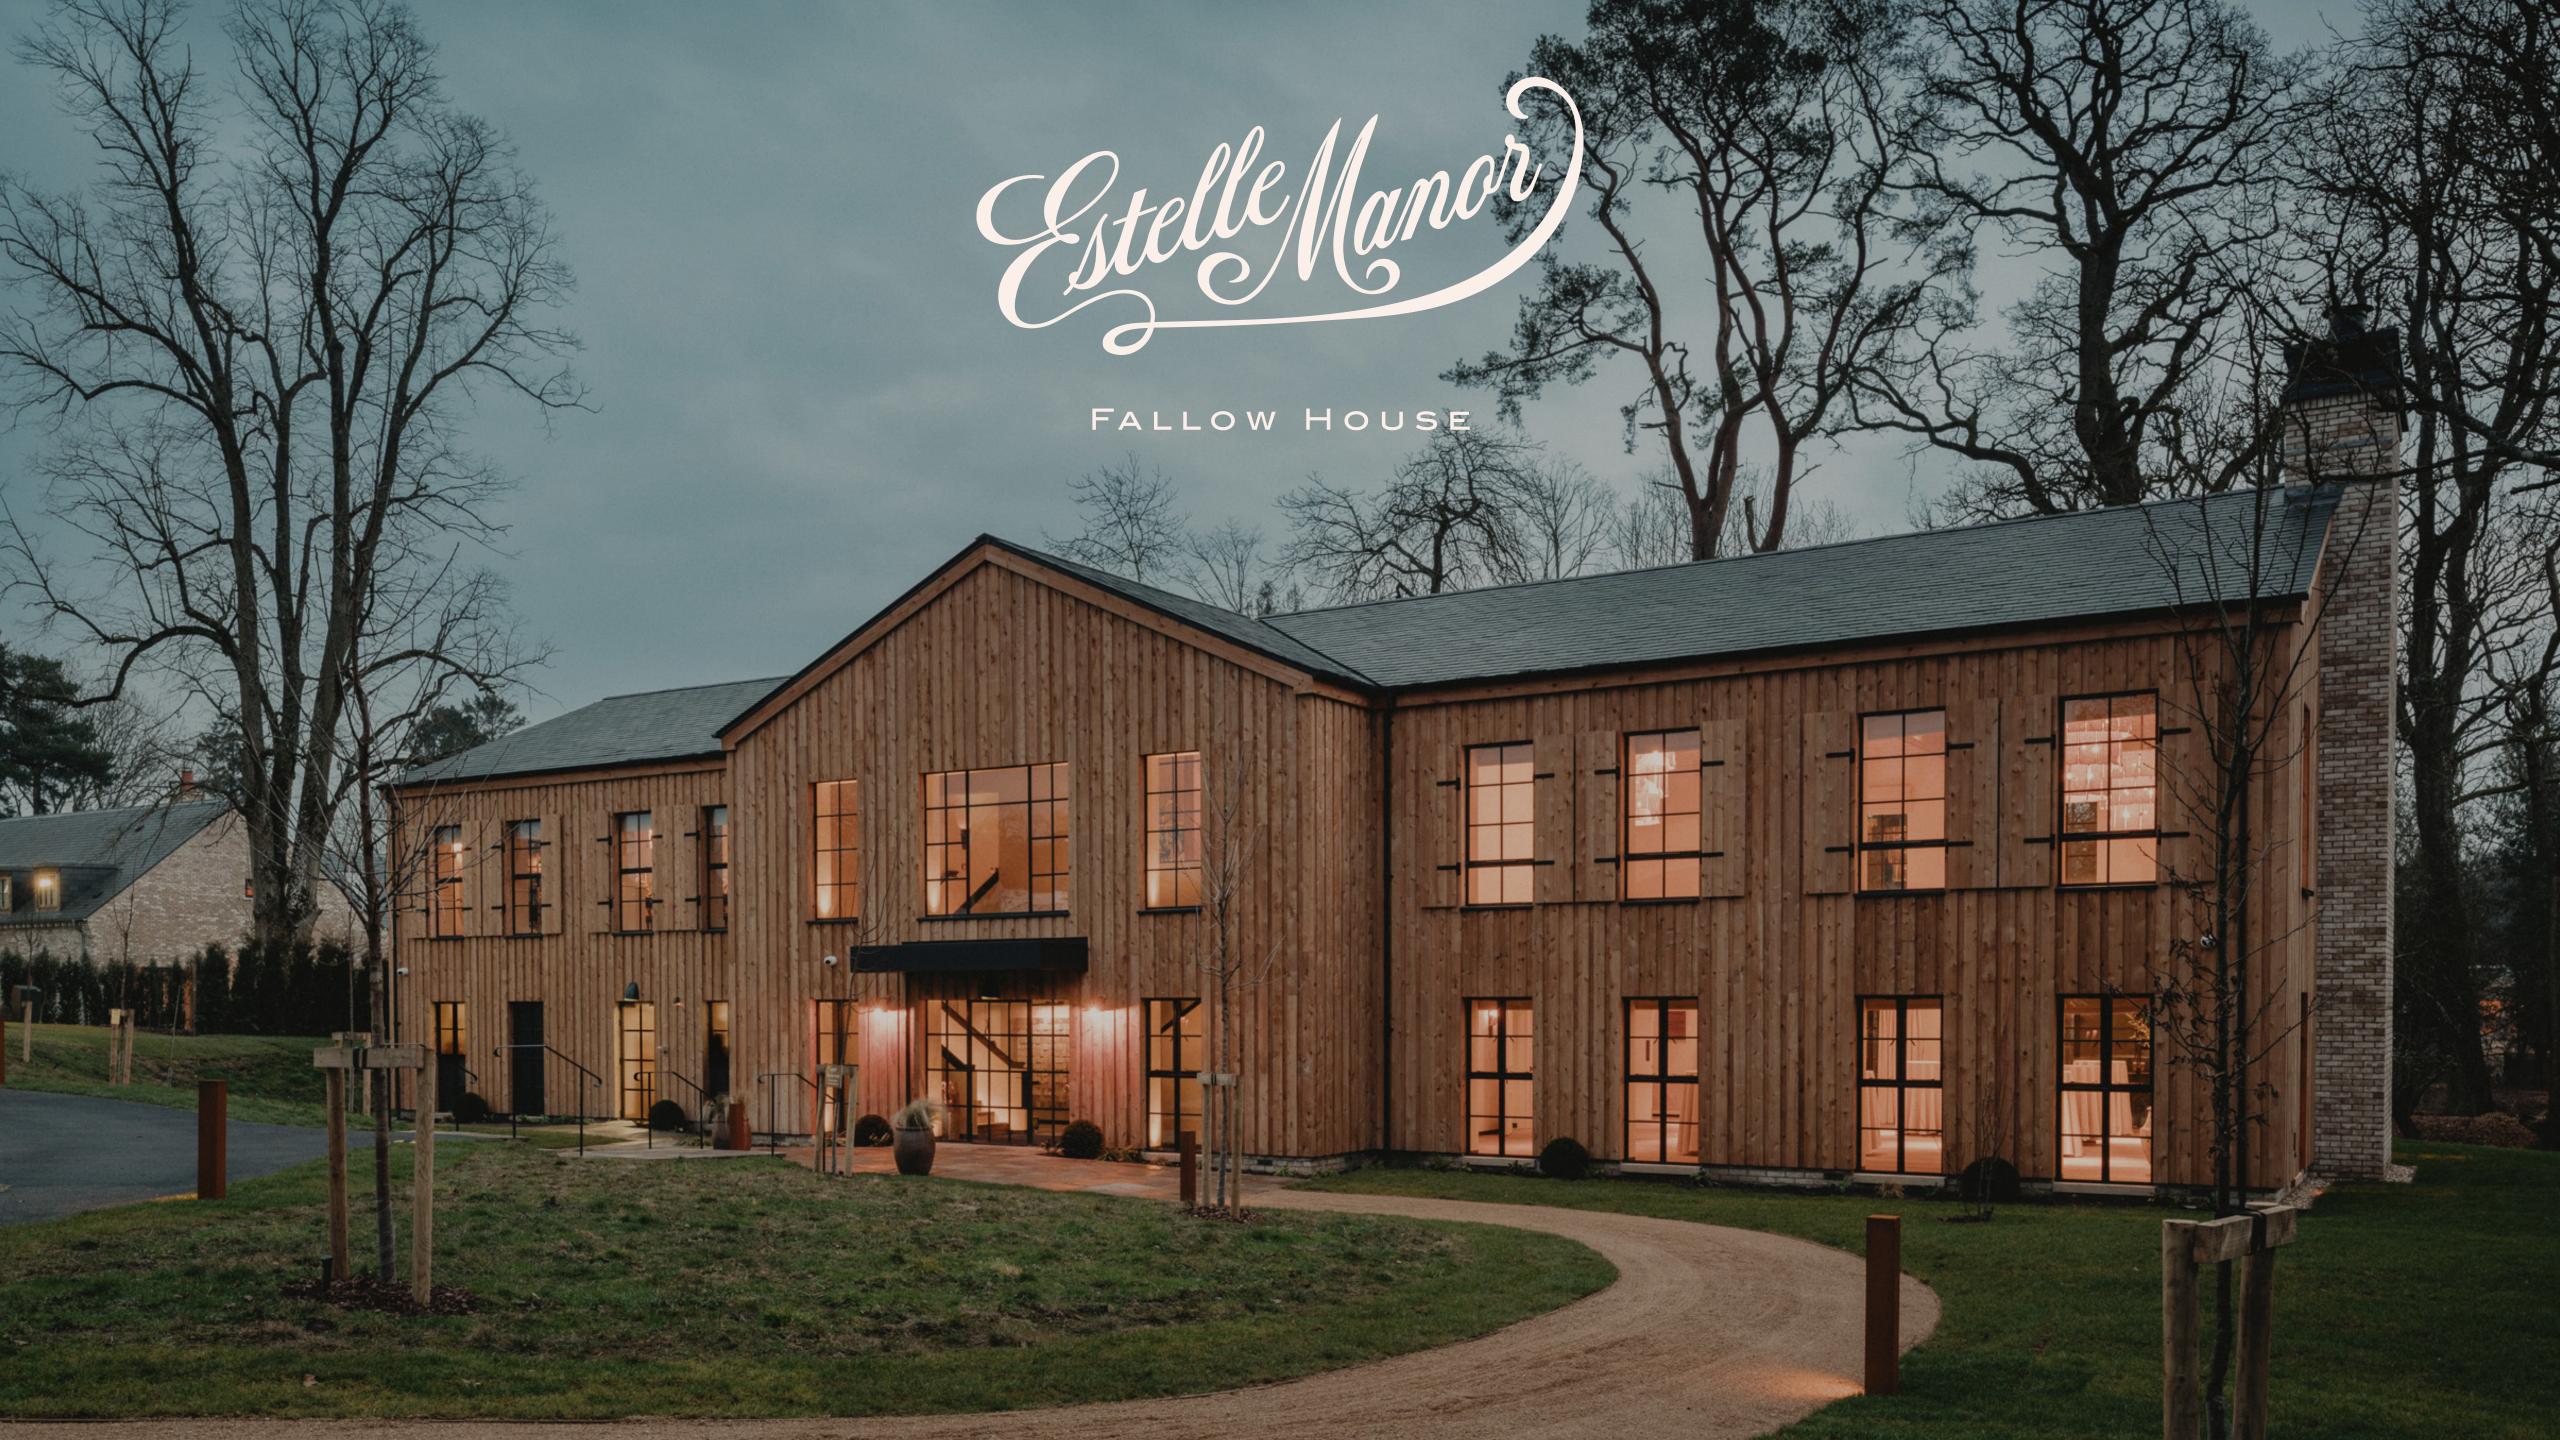

# FALLOW HOUSE

A dedicated events space in the grounds of Estelle Manor, Fallow House sits on the west side of our 85-acre estate.

Conveniently placed between our Manor House and Eynsham Baths, it's the ideal location for larger groups with three meeting spaces, that can also be used as private dining rooms, and our grand room, The Chestnut, for the most generous of guest lists.

#### OVERVIEW

- Dedicated events space
- Double-height entrance hall with dual staircases
- Set over two floors
- Size: 540 sq m