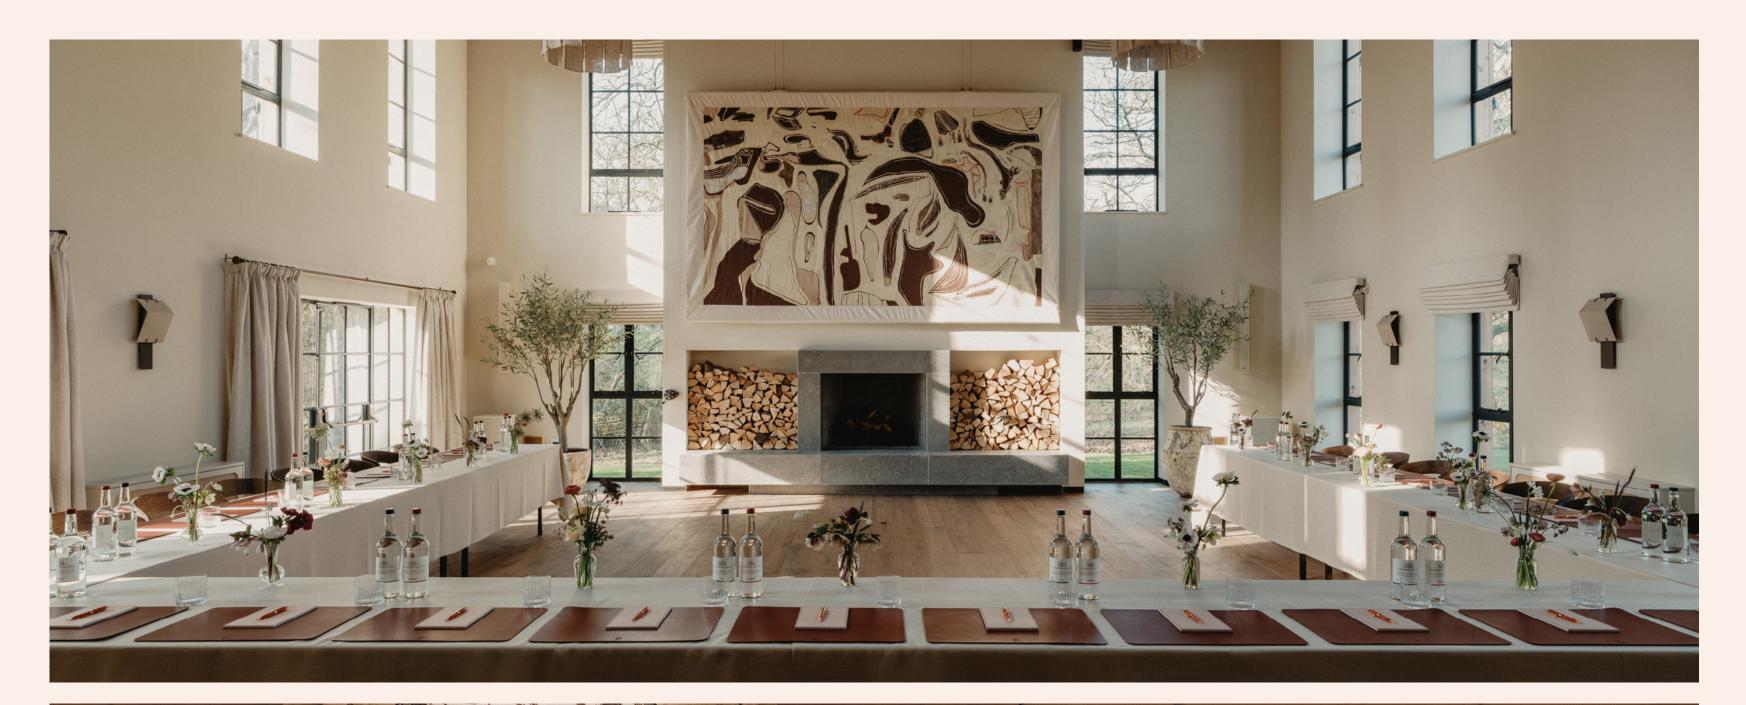

#### THE CHESTNUT

The largest space within Fallow House,
The Chestnut is 99 sq m featuring a doubleheight vaulted ceiling with textured pendant lighting
falling from traditional beams. Lined with windows
on three of four walls, natural light abounds to bring
the clean and neutral colour palette to life.

The open fireplace at the head creates a cosy, homely feel to ground this generously sized space, perfectly suited to either a seated dinner or standing cocktail party. The restrained but thoughtful design maintains an uncluttered yet inviting setting, transforming seamlessly from day to night for every occasion.