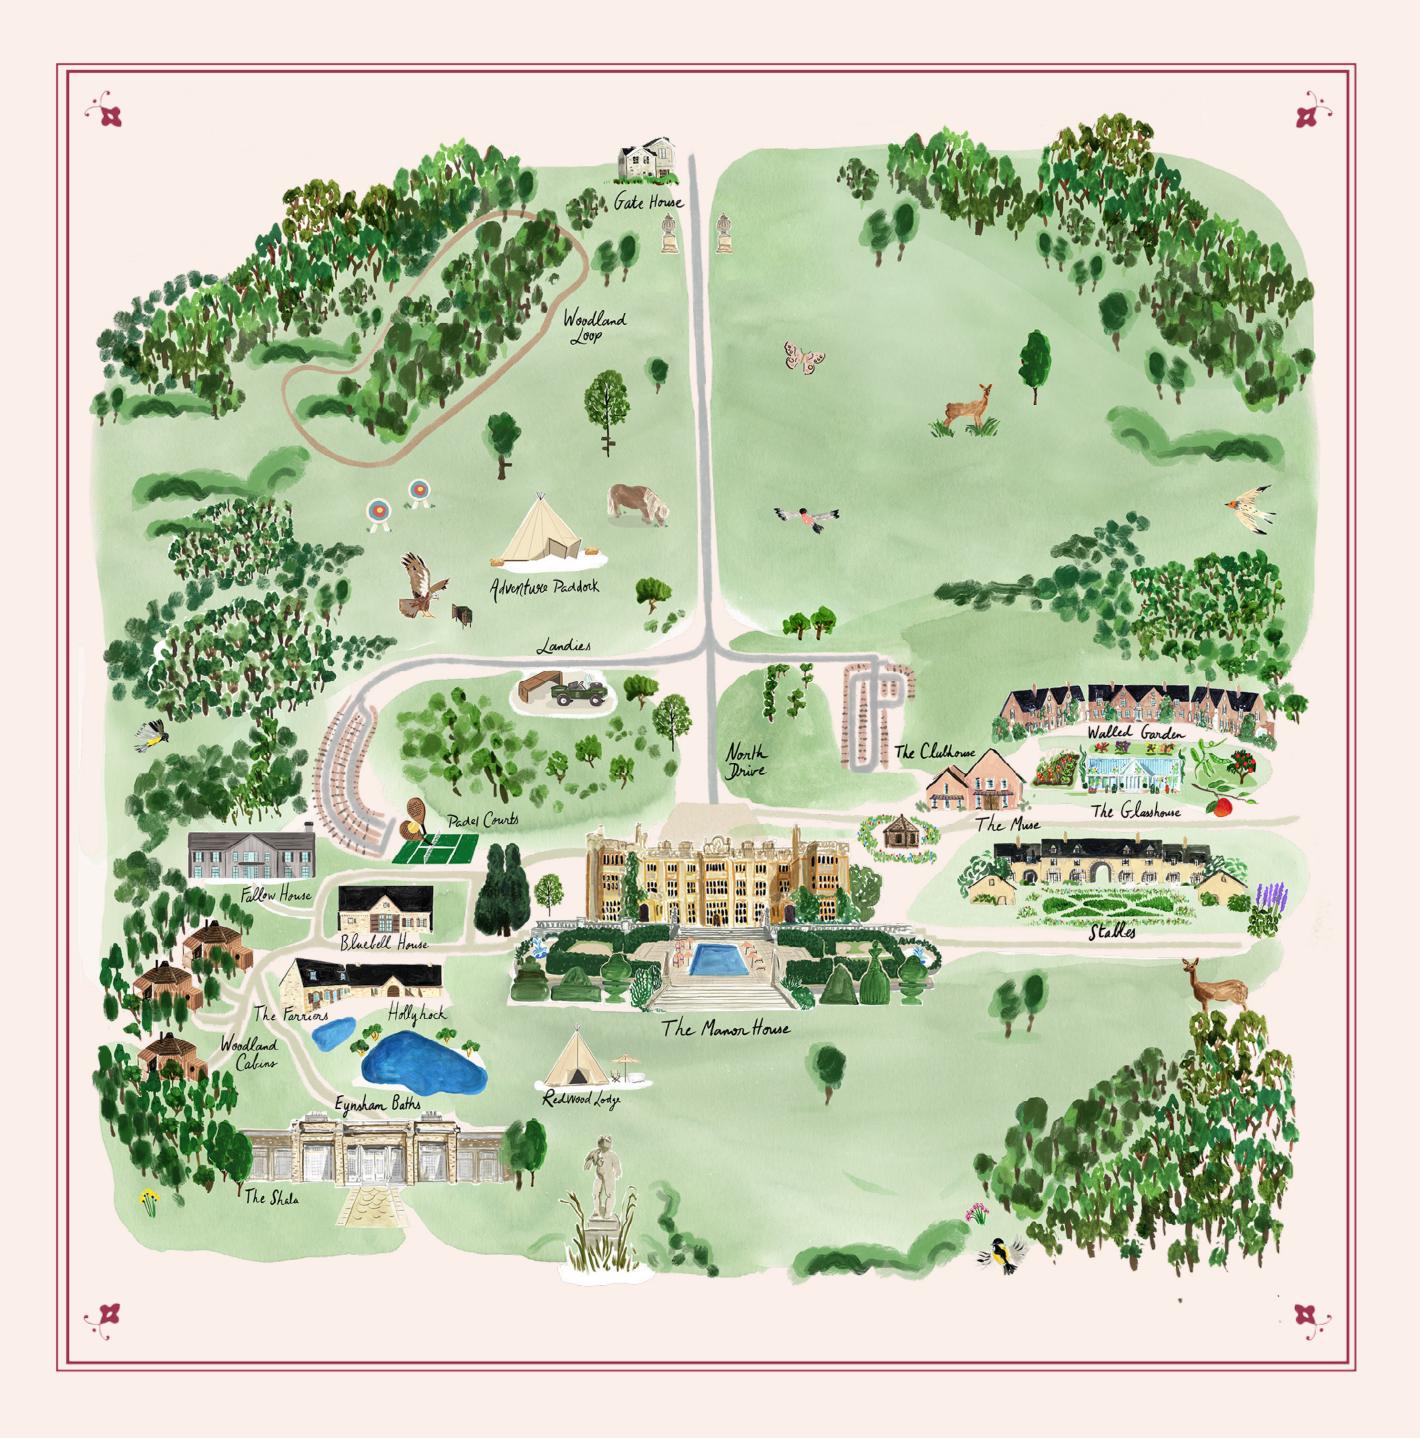

# THE GROUNDS

# WALKING DISTANCE FROM THE MANOR HOUSE

| WALLED GARDEN   | 4-minute walk |
|-----------------|---------------|
| STABLES         | 4-minute walk |
| WOODLAND CABINS | 7-minute walk |
| BLUEBELL HOUSE  | 5-minute walk |
| THE FARRIERS    | 5-minute walk |
| HOLLYHOCK       | 4-minute walk |
| FALLOW HOUSE    | 6-minute walk |
| EYNSHAM BATHS   | 7-minute walk |
| REDWOOD LODGE   | 2-minute walk |
|                 |               |