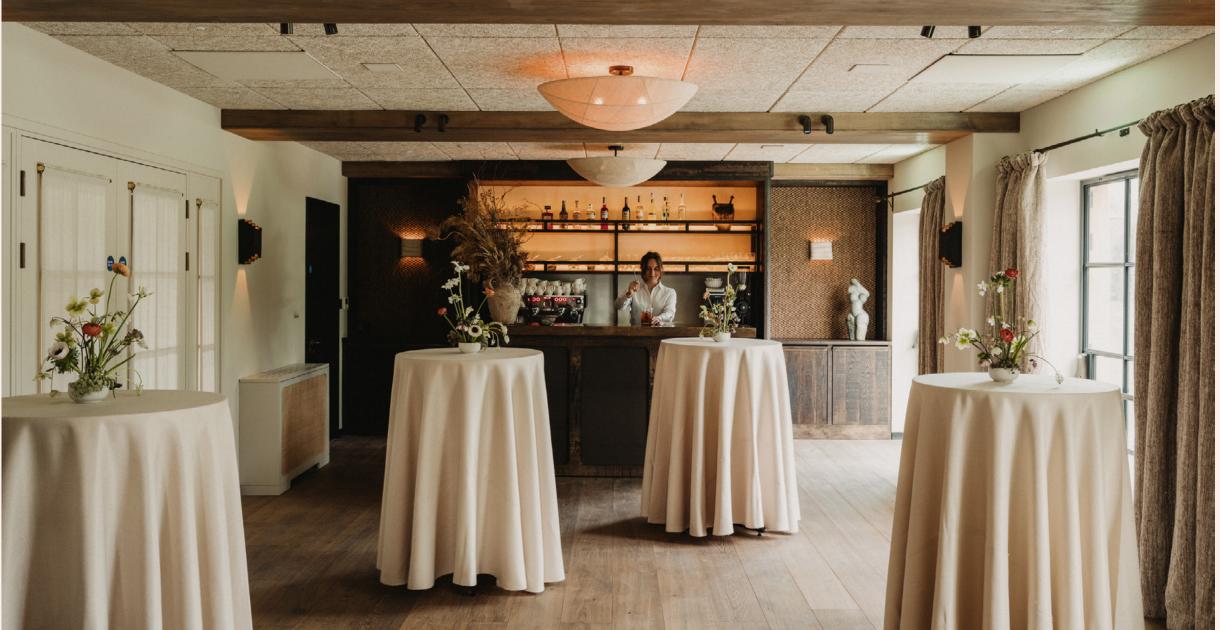

#### SPACES

- Arrival hall
- The Chestnut: our largest room for up to 100 guests, with a double-height ceiling and open fireplace
- Two bars The Tawny Bar and The Owlet Bar
- Three meeting areas/ private dining rooms –
   The Buckthorn, The Wren and The Fawn

### DINING

With a dedicated kitchen on site, bespoke private dining menus are filled with Estelle classics from our expert culinary team. Every occasion can be catered to, from hearty breakfasts and energising snacks to bento boxes and plated dinners. Both bars also offer tailored menus of fine wines, refreshing cocktails and soft drinks.