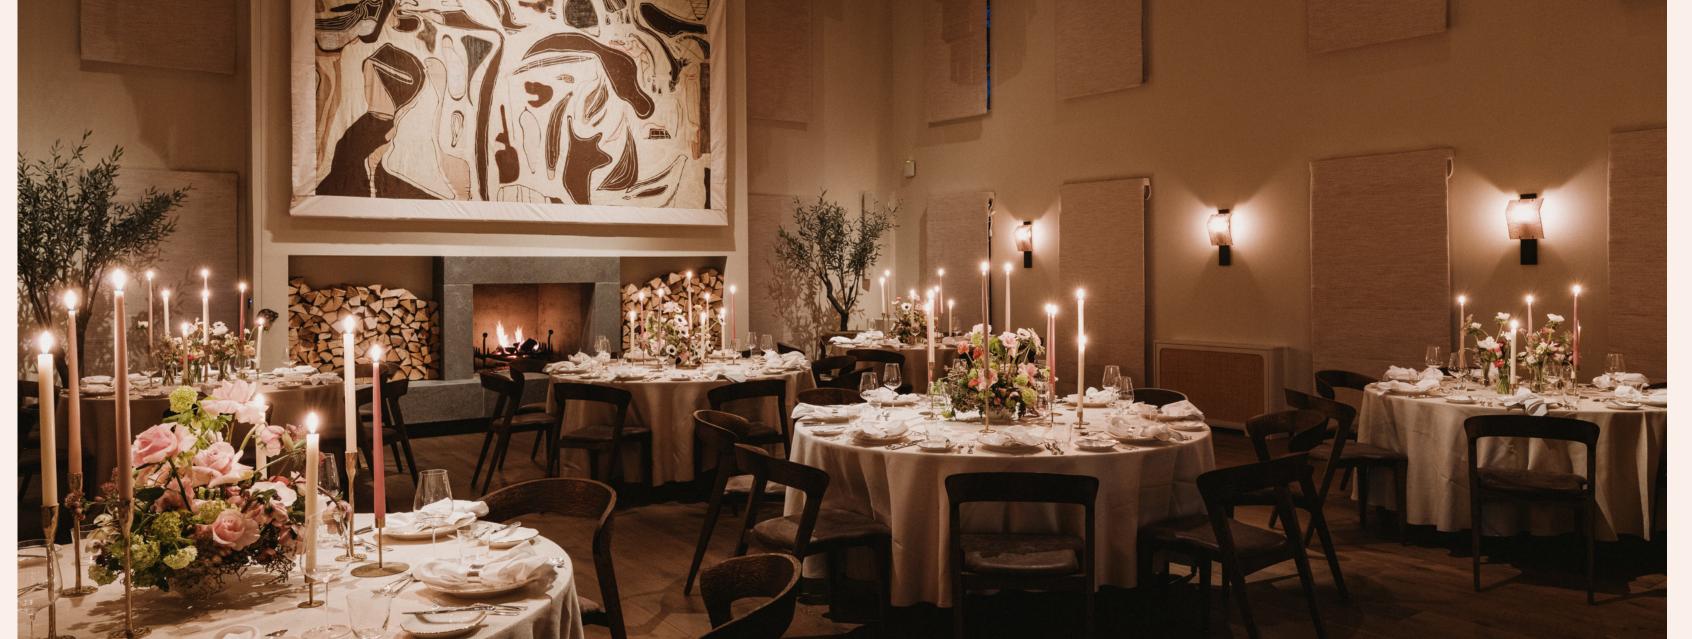

#### THE CHESTNUT

The largest space within Fallow House,
The Chestnut is 99 sq m featuring a doubleheight vaulted ceiling with textured pendant lighting
falling from traditional beams. Lined with windows
on three of four walls, natural light abounds to bring
the clean and neutral colour palette to life.

The open fireplace at the head creates a cosy, homely feel to ground this generously sized space, perfectly suited to either a seated dinner or standing cocktail party. The restrained but thoughtful design maintains an uncluttered yet inviting setting, transforming seamlessly from day to night for every occasion.

The capacity of of The Chestnut varies based on configuration as follows:

STANDING COCKTAIL RECEPTION: 100 guests

SEATED AT ROUND TABLES - 60 guests

THEATRE STYLE - 70 guests

CABARET STYLE WITH STAGE - 40 guests