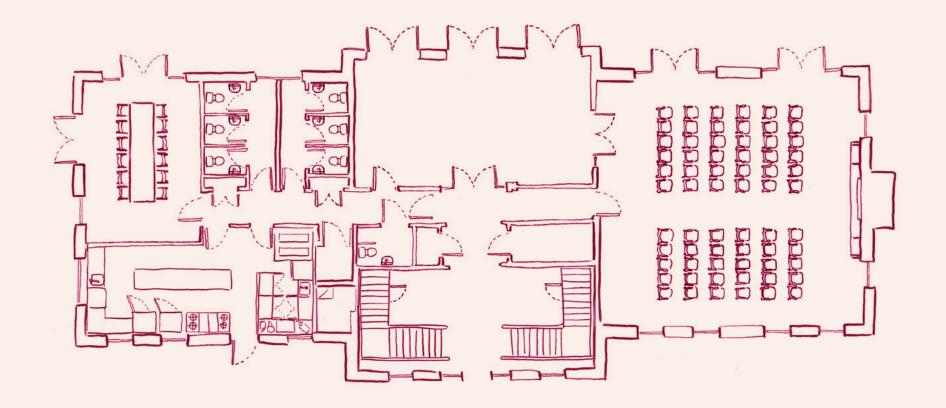

Ground Floor - Cabaret

Ground Floor - Theatre

Ground Floor - Banquet

First Floor