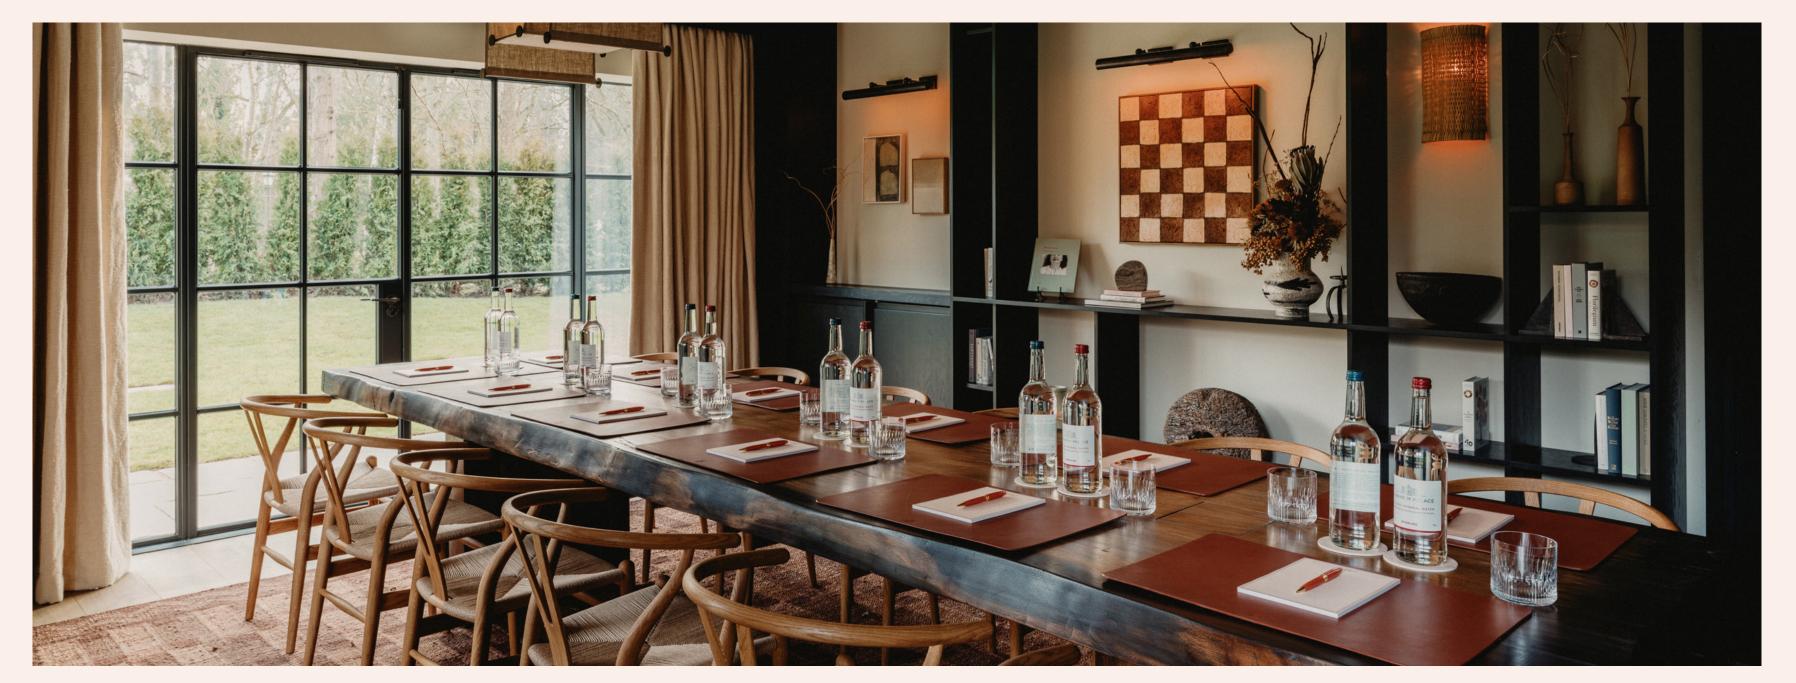

#### SPACES

- Arrival hall
- The Chestnut: our largest room for up to 100 guests, with a double-height ceiling and open fireplace
- Two bars The Tawny Bar and The Owlet Bar
- Three meeting areas/ private dining rooms –
   The Buckthorn, The Wren and The Fawn

#### THE CHESTNUT

The largest space within Fallow House,
The Chestnut is 99 sq m featuring a doubleheight vaulted ceiling with textured pendant lighting
falling from traditional beams. Lined with windows
on three of four walls, natural light abounds to bring
the clean and neutral colour palette to life.