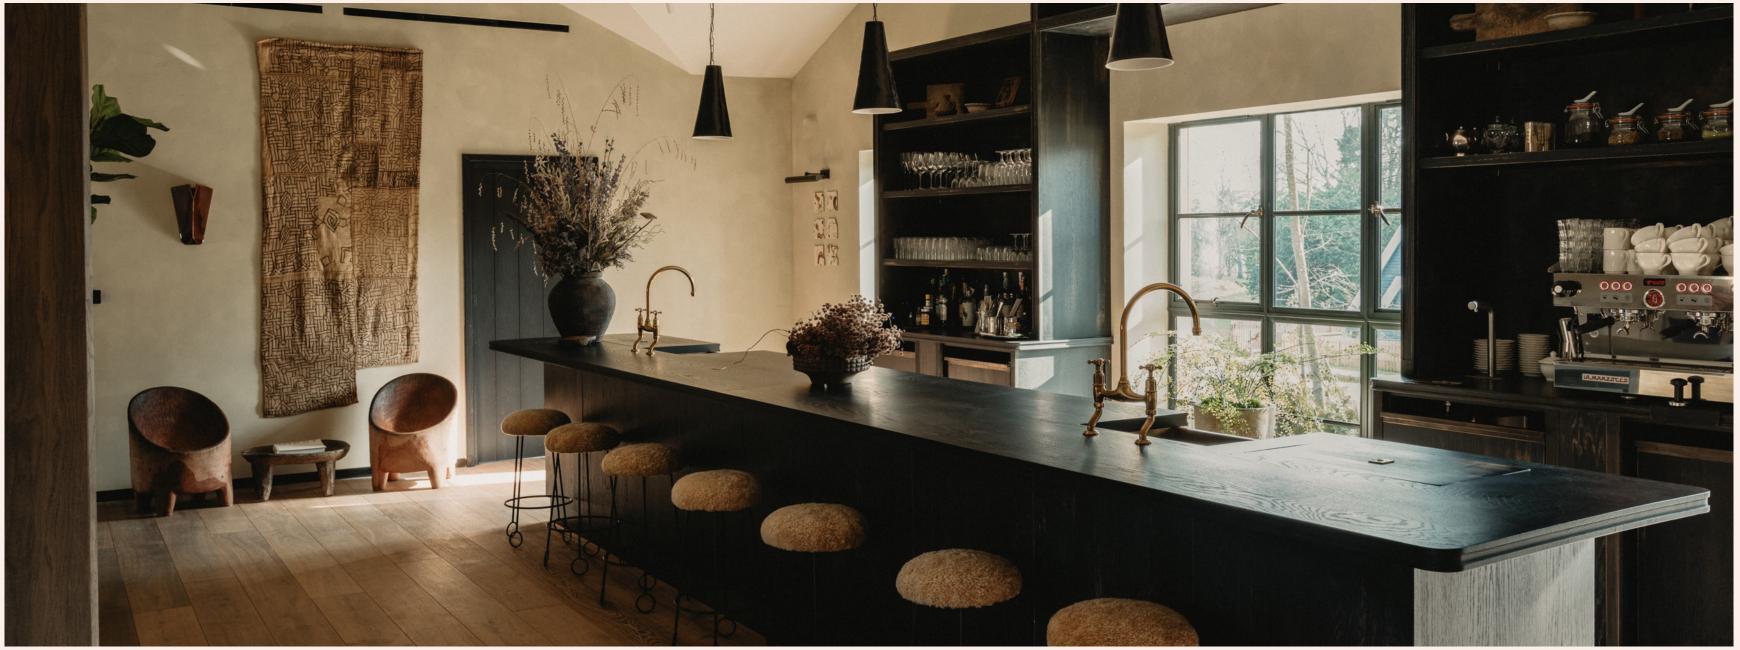

#### SPACES

- Arrival hall
- The Chestnut: our largest room for up to 100 guests, with a double-height ceiling and open fireplace
- Two bars The Tawny Bar and The Owlet Bar
- Three meeting areas/ private dining rooms –
   The Buckthorn, The Wren and The Fawn

### DINING

With a dedicated kitchen on site, bespoke private dining menus are filled with Estelle classics from our expert culinary team. Every occasion can be catered to, from hearty breakfasts and energising snacks to bento boxes and plated dinners. Both bars also offer tailored menus of fine wines, refreshing cocktails and soft drinks.